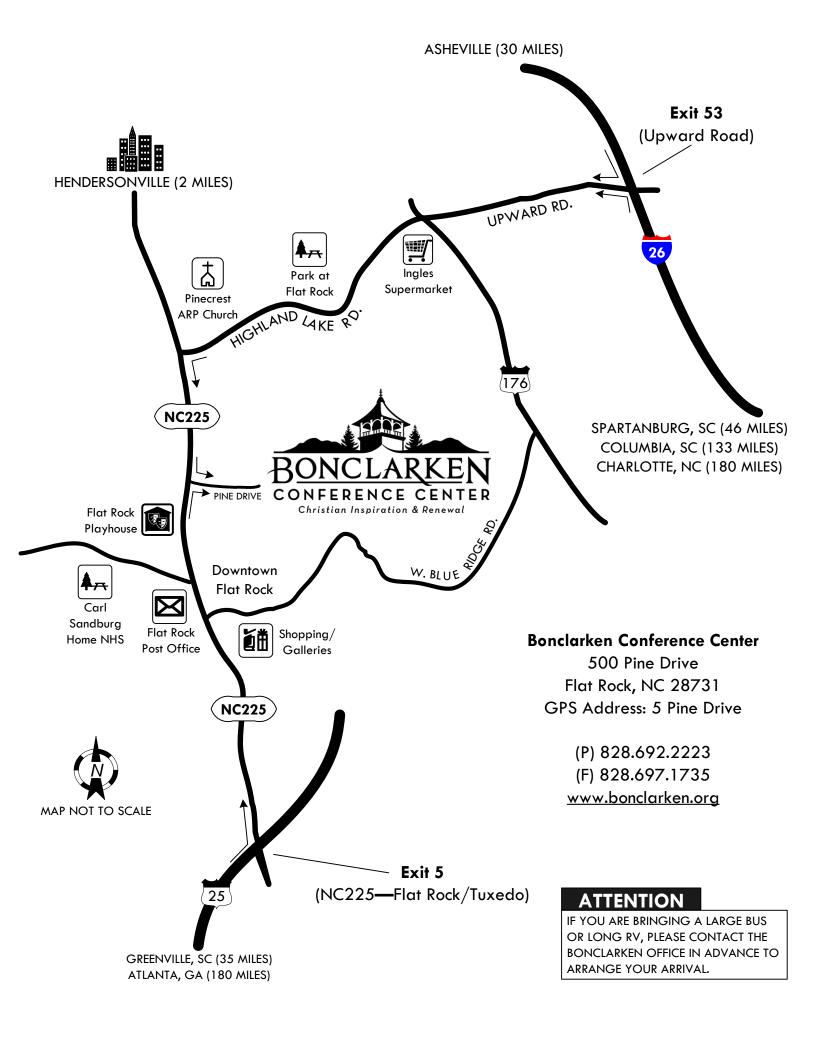

# **Directions to Bonclarken Conference Center**

#### GPS USERS: ENTER 5 PINE DRIVE, FLAT ROCK, NC-THIS WILL BRING YOU TO OUR MAIN ENTRANCE. MANY GPS SYSTEMS DO NOT RECOGNIZE 500 PINE DRIVE.

#### From Greenville, SC

Follow Highway 25 North from Greenville into North Carolina to Exit 5 (Flat Rock exit). At the end of the exit ramp, turn left onto Hwy 225. Continue straight through two traffic lights, Bonclarken entrance on right (approximately four miles from exit).

## From Spartanburg, SC / Columbia, SC

Follow Interstate 26 West into North Carolina to Exit 53 (Upward Road exit). At the end of the exit ramp, turn left. Continue straight on this road and go across Business 25/Hwy 176 (Ingles on left). Road will end with traffic light at Hwy 225. Turn left onto Hwy 225, Bonclarken entrance 1/3 mile on left.

## From Asheville, NC

Follow Interstate 26 East to Exit 53 (Upward Road exit). At the end of the exit ramp, turn right. Continue straight on this road and go across Business 25/Hwy 176 (Ingles on left). Road will end with traffic light at Hwy 225. Turn left onto Hwy 225, Bonclarken entrance 1/3 mile on left..

#### From Charlotte, NC

Follow Interstate 85 South to Interstate 26 West or follow Interstate 85 South to Hwy 74 West and then to Interstate 26 West. Follow Interstate 26 West to Exit 53 (Upward Road exit). At the end of the exit ramp, turn left. Continue straight on this road and go across Business 25/Hwy 176 (Ingles on left). Road will end with traffic light at Hwy 225. Turn left onto Hwy 225, Bonclarken entrance 1/3 mile on left.

## From Atlanta, GA

Follow Interstate 85 North into South Carolina. Take Exit 44B (White Horse Road / Hwy 25). At the end of the exit ramp, turn left on White Horse Road / Hwy 25 North. Follow this road completely around Greenville and then into North Carolina to Exit 5 (Flat Rock exit). At the end of the exit ramp, turn left onto Hwy 225. Continue straight through two traffic lights, Bonclarken entrance on right (approximately four miles from exit).

#### Please call us @ 828.692.2223 for more assistance should you require it.

Bonclarken Conference Center 500 Pine Drive, Flat Rock, NC 28731 (†) 828.692.2223 | <u>www.bonclarken.org</u> | (fax) 828.697.1735